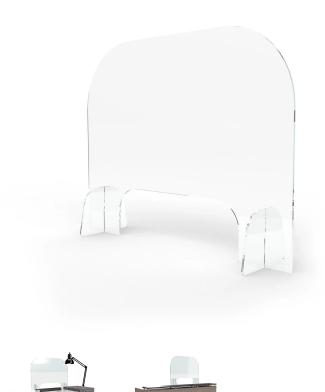

# CLIENT PROTECTION SHIELD

### SKU:CPS.28

Designed to help our customers provide a safer environment during the Covid-19 crises, our client protection shields are a simple way to lessen the chance of viral spread in your salon or spa.

Cut in-house on our precision computer-controlled machinery, these 1/4" acrylic shields slip right together and provide a functional protective barrier right out of the box.

These screens are multi-purposed - use at your front desk for a transaction shield or on your manicure table for a barrier between technician and customer.

### TECHNICAL INFORMATION

28"W x 24"H x 8"D