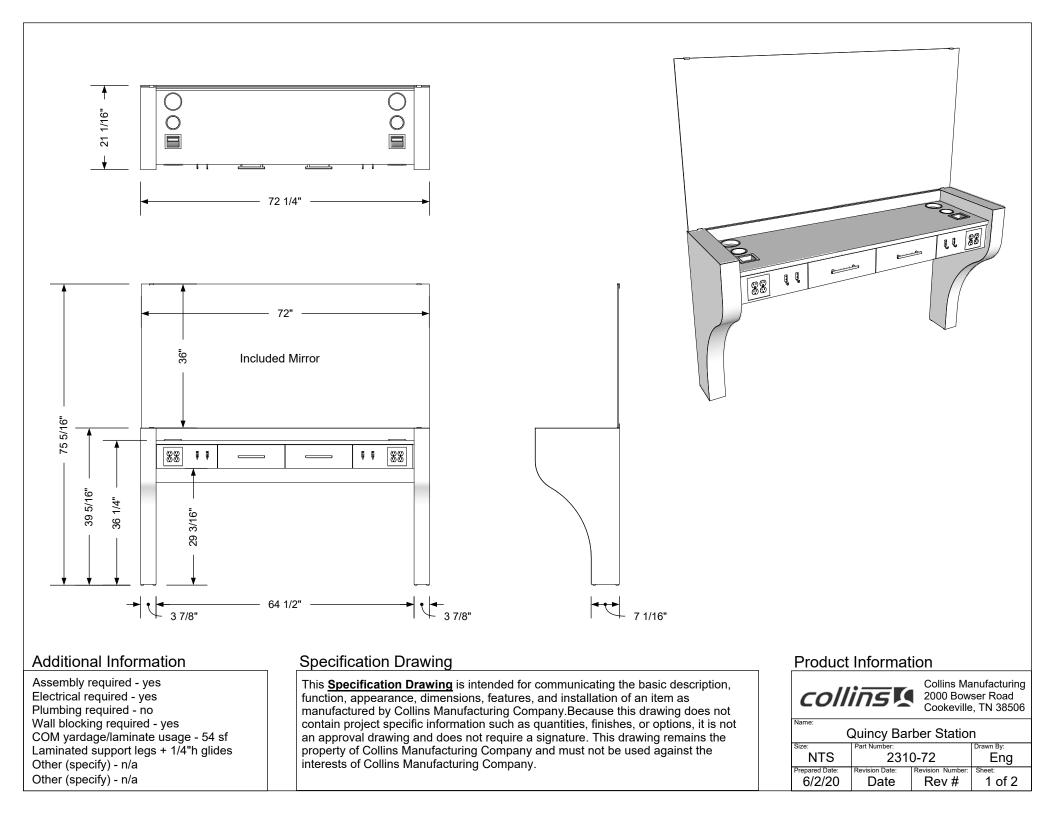

## EDU QUINCY BARBER STATION

SKU:2310-72

This beautiful and sleek barber station is designed with the contemporary barber in mind. Offering a modern, yet functional and spacious workspace, and two storage drawers to store all your tools as well as additional supplies for any task. In addition, the two quad electrical outlets, built in tool holder on each side and clipper hooks make it easy to keep everything you need within reach.