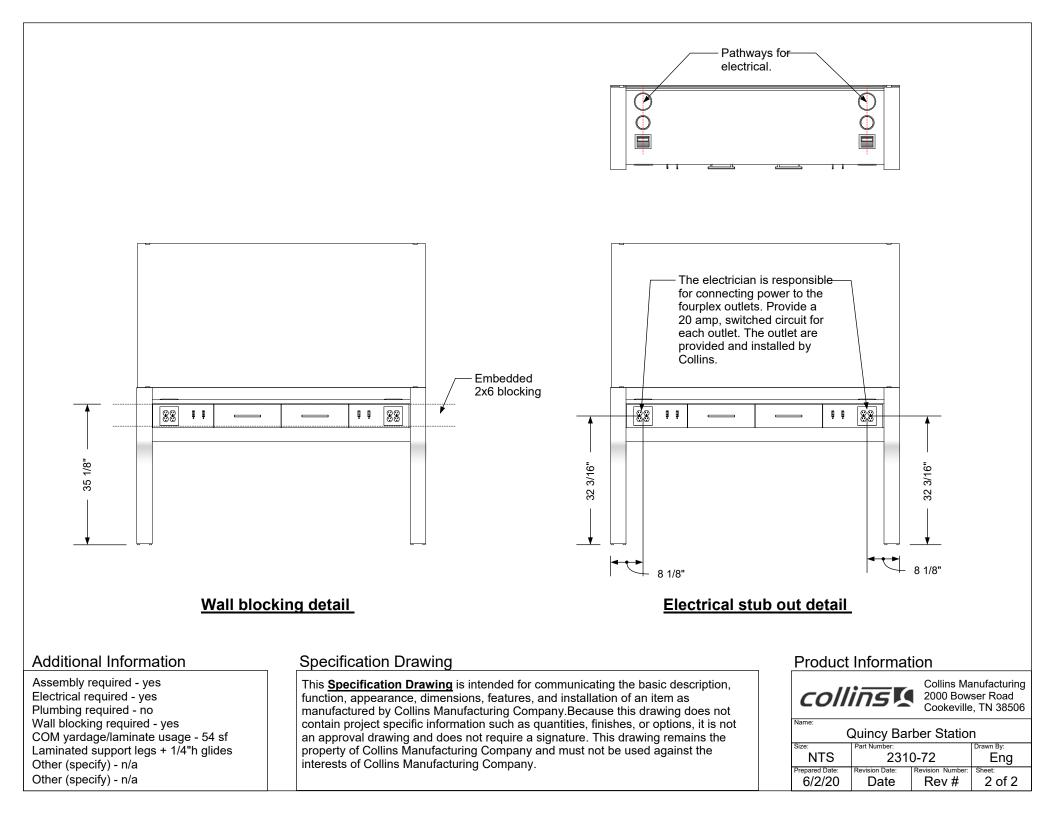

## EDU QUINCY BARBER STATION

SKU:2310-72

This beautiful and sleek barber station is designed with the contemporary barber in mind. Offering a modern, yet functional and spacious workspace, and two storage drawers to store all your tools as well as additional supplies for any task. In addition, the two quad electrical outlets, built in tool holder on each side and clipper hooks make it easy to keep everything you need within reach.