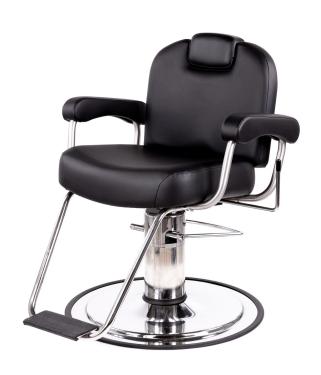

## SKU:8071

The Samson Barber Chair has stylish clean lines, is versatile and looks & feels at home in both barbershops and salons. Complete with a thick 4 Inch seat cushion, the Samson is built for style, comfort, and versatility.

## TECHNICAL INFORMATION

- Width between the arms 22.5"
- Width outside the arms 29"
- Height to the top of back 39"
- Depth of seat 20"
- · Heavy duty hydraulic base
- Rubbér-tréad footrest
- Reclining back
- Inset Headrest