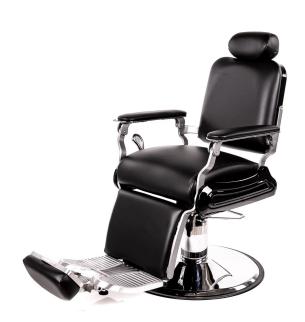

# VEECO TRIBUTE BARBER CHAIR

### SKU:8013.B

The Veeco Tribute barber chair is built like a tank with a reminiscence of old school barber chairs. The footrest moves in synchrony with the reclining back. Arriving at your shop ready for work (no assembly required) and weighing in at 200 lbs right off of the truck, this barber chair exudes quality. The spring framed foam seat provides the ultimate experience for client comfort especially when paired with the synchronized back recline and leg rest. The turn-over footrest/calf pad provides ultimate comfort for the client when performing a shave or face service.

With upholstery and complete as sembly happening at our factory in Tennessee, this barber chair is available in dozens of upholstery color choices and either a black or white porcelain enamel coated steel frame.