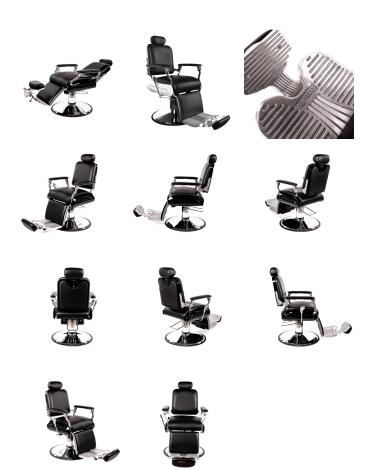

# VEECO TRIBUTE BARBER CHAIR

### SKU:8013.B

The Veeco Tribute barber chair is built like a tank with a reminiscence of old school barber chairs. The footrest moves in synchrony with the reclining back. Arriving at your shop ready for work (no assembly required) and weighing in at 200 lbs right off of the truck, this barber chair exudes quality. The spring framed foam seat provides the ultimate experience for client comfort especially when paired with the synchronized back recline and leg rest. The turn-over footrest/calf pad provides ultimate comfort for the client when performing a shave or face service.

With upholstery and complete as sembly happening at our factory in Tennessee, this barber chair is available in dozens of upholstery color choices and either a black or white porcelain enamel coated steel frame.