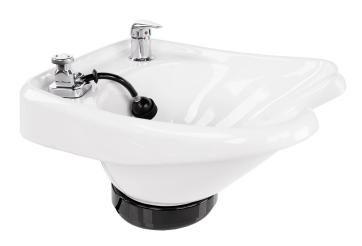

# COLINE SHAMPOO BOWL

### SKU:CB85

Our porcelain tilting shampoo bowl with reliable tilt mechanism is designed for client comfort. Crafted from the highest quality porcelain and featuring a smooth satin finish, this contemporary piece also features a sturdy and durable design that's ideal for use in high volume salons.

# TECHNICAL INFORMATION

- Measures: Large 18.5"W x 23"D x 10.75"H
- Reliable tilt mechanism that allows 6" of adjustment
- 570 Faucet
- Spray hose
- Vacuum breaker
- Drain assembly
- Hair strainer
- UPC approved