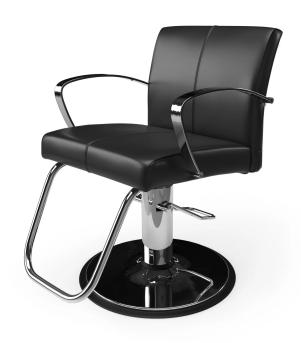

# MALLORY STYLING CHAIR

## SKU:4700

The Mallory is a modern styling chair that offers more flair and fashion to your salon. The squared corners and flat metal arms provide balance, while the mild concave back helps support your client in comfort. The vertical double stitch seam along the center provides durability and style. The hydraulic base allows for perfect smooth height adjustment, every time.

# TECHNICAL INFORMATION

- Width between the arms 20"
- Width outside the arms 23.25"
- Height to the top of the back 34"
- Height to top of seat 21.5"
- Depth of seat 20"
- Overall depth 34"

\*Pictured base option may not match default base option.