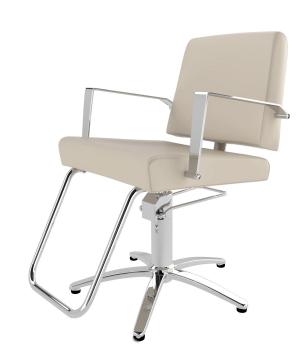

# SKU:E300-

With its modern styling, the Lila Hydraulic Styling Chair will be a standout in your salon. It features a sleek chrome style and a comfortable seat cushion with a slight rise for client comfort.

The beautiful flat armrests and the overall sleek design, adds elegance to any salon setting, while also creating a distinct style for your space. Includes standard 4250 round chrome base. (Pictured with upgraded 3250 star base).

## TECHNICAL INFORMATION

- Overall size 24.5"W x 35"D x 34"H
- Width between arms 20.5'
- Height to seat 21"
- Depth of seat 19.5"