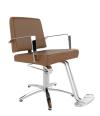

# SKU:E300-

With its modern styling, the Lila Hydraulic Styling Chair will be a standout in your salon. It features a sleek chrome style and a comfortable seat cushion with a slight rise for client comfort.

The beautiful flat armrests and the overall sleek design, adds elegance to any salon setting, while also creating a distinct style for your space. Includes standard 4250 round chrome base. (Pictured with upgraded 3250 star base).