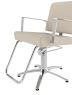

The beautiful flat armrests and the overall sleek design, adds elegance to any salon setting, while also creating a distinct style for your space. Includes standard 4250 round chrome base. (Pictured with upgraded 3250 star base).