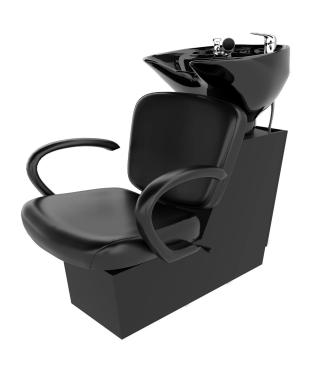

# MERANO BACKWASH SHAMPOO SHUTTLE ON WOODEN CHASSIS

## SKU:E1-BWS

The Merano Backwash Shampoo Shuttle offers a classic shape and design, with modern details. The tapered back and thick curved urethane arms are designed for comfort, while the slight slope in the padded seat cushion allows clients to sit at a comfortable angle when in the chair.

Includes tilting porcelain bowl w/ 6" range (CB86 suggested model), pivoting lumbar-support back, adjustable-locking seat w/ 6" travel, hinged door on rear for plumbing access.

# TECHNICAL INFORMATION

- Overall size 26"W x 48"D x 40"H
- Width between arms 22"
- Height to seat 18.5
- Depth of seat 20"