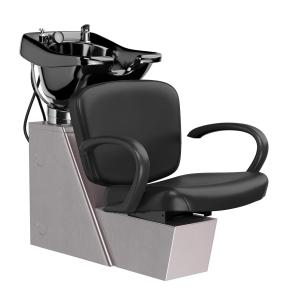

# MERANO BACKWASH SHUTTLE SHAMPOO ON VEECO BRUSHED STAINLESS STEEL CHASSIS

# SKU:E1-V-BWS

The Merano Backwash Shampoo Shuttle on our Brushed Stainless Steel Chassis, offers a classic shape and design, with modern details. The tapered back and thick curved urethane arms are designed for comfort, while the slight slope in the padded seat cushion allows clients to sit at a comfortable angle when in the chair.

Includes tilting CB85 porcelain bowl w/ 6" range, pivoting lumbar-support back, adjustable-locking seat w/ 6" travel, side access door. Designed to replace traditional Sidewash shampoo bowl.

#### TECHNICAL INFORMATION

- Overall size 26"W x 48"D x 39"H
- Width between arms 22"
- Height to seat 18.5"
- Depth of seat 20'