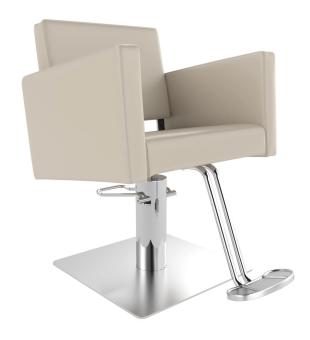

# BRIXEN STYLING CHAIR

### SKU:E200-

Brixen Hydraulic Styling Chair is the chic choice for a stylish, yet professional look. features sleek clean lines, extra padded seat, and a 2" floating back to allow hair to escape to the floor. Its sloped seat provides comfort while styling, and the contemporary design will make the Brixen the highlight of your salon.

Standard with round chrome base 4250 and 10268C footrest. (Pictured with upgraded square base 4250DS and upgraded 10802 Easy Step T-Bar footrest).

## TECHNICAL INFORMATION

- Overall size 27.5"W x 33"D x 34"H
- Width between arms 21"
- Height to seat 20"
- Depth of seat 19"