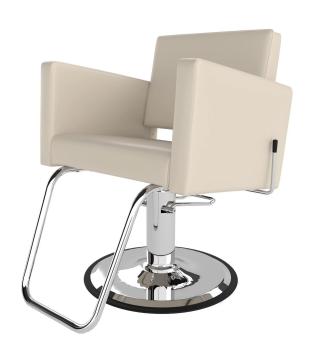

# BRIXEN ALL-PURPOSE STYLING CHAIR

# SKU:E210-

Brixen All-Purpose Chair is the chic choice for a stylish, yet professional look. Featuring sleek clean lines, an extra padded seat, and a 2" floating back to allow hair to escape to the floor. Includes a side lever that easily allows the back to recline for shampoo use, and a sloped seat for comfortable seating.

This contemporary design will make the Brixen the highlight of your salon.

## **TECHNICAL INFORMATION**

- Overall size 27.5"W x 33"D x 34"H
- Width between arms 21"
- Height to seat 20'
- Depth of seat 19"