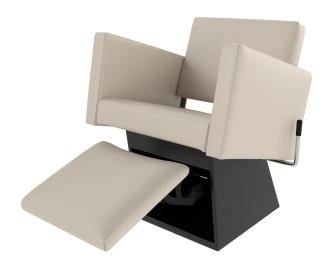

### SKU:E250L

Brixen Backwash Lever-Control Shampoo Chair is the chic choice for a stylish, yet professional look. With sleek clean lines, and extra padded sloped seat, the contemporary design will make the Brixen the highlight of your salon.

The side lever allows the back to recline and the kick-out legrest offers extra relaxation for your clients.