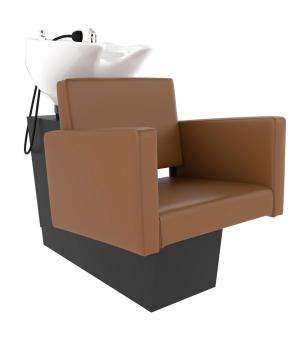

# BRIXEN BACKWASH SHAMPOO Shuttle on wooden

## SKU:E2-BWS

Brixen Backwash Shampoo Shuttle is the chic choice for a stylish, yet professional look. With sleek clean lines, an extra padded sloped seat, the contemporary design will make the Brixen the highlight of your salon.

Includes tilting porcelain bowl w/6" range (CB86 suggested model), pivoting lumbar-support back, adjustable-locking seat w/6" travel, hinged door on rear for plumbing access.

## TECHNICAL INFORMATION

- Overall size 27.5"W x 48"D x 40"H
- Width between arms 21" Height to seat 16-21"
- Depth of seat 19"