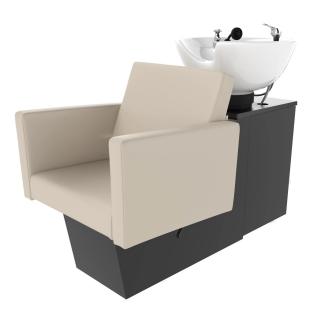

### SKU:E2-AOS

Brixen Add-On Shampoo Shuttle is the chic choice for a stylish, yet professional look. Featuring clean line and extra padded seat. Its sloped seat provides comfort while styling, while its sleek design make it fashion forward.

Includes tilting porcelain bowl w/ 6" range (CB82 suggested model), pivoting lumbar-support back, adjustable-locking seat w/ 6" travel, hinged door on side for plumbing access.

# TECHNICAL INFORMATION

- Overall size 27.5"W x 50"D x 40"H
- Width between arms 21"
- Height to seat 18"
- Depth of seat 19"