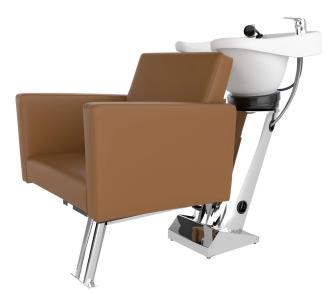

# BRIXEN BACKWASH SHAMPOO Shuttle on Jeffco Polished Stainless Steel Chassis

SKU:E2-J-BWS

Brixen Backwash Shampoo Shuttle on our Polished Stainless Steel Chassis is the chic choice for a stylish, yet professional look. With sleek clean lines, an extra padded sloped seat, the contemporary design will make the Brixen the highlight of your salon.

Includes tilting CB85 porcelain bowl w/ 6" range, pivoting lumbarsupport back, adjustable-locking seat w/ 6" travel, hinged door on rear for plumbing access.