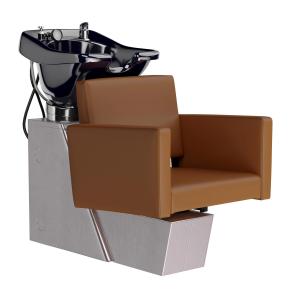

# BRIXEN BACKWASH SHUTTLE SHAMPOO ON VEECO BRUSHED STAINLESS STEEL CHASSIS

### SKU:E2-V-BWS

Brixen Backwash Shampoo Shuttle on our Brushed Stainless Steel Chassis is the chic choice for a stylish, yet professional look. With sleek clean lines, an extra padded sloped seat, the contemporary design will make the Brixen the highlight of your salon.

Includes tilting CB85 porcelain bowl w/ 6" range, pivoting lumbar-support back, adjustable-locking seat w/ 6" travel, side access door. Designed to replace traditional Sidewash shampoo bowl.

### **TECHNICAL INFORMATION**

- Overall size 27.5"W x 48"D x 39"H
- Width between arms 21"
- Height to seat 18"
- Depth of seat 19"