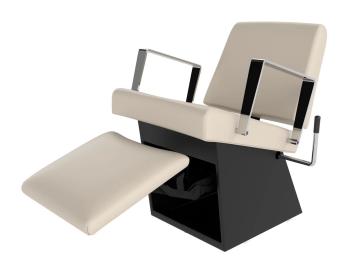

## SKU:E350L

With its modern styling, the Lila Lever-Control Shampoo Chair with kick-out legrest will be a standout in your salon. It features a sleek chrome style and a comfortable seat cushion with a slight rise for client comfort.

The beautiful flat armrests and the overall sleek design, adds elegance to any salon setting, while also creating a distinct style for your space.