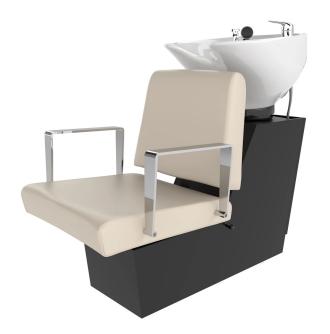

#### SKU:E3-BWS

With its modern styling, the Lila Backwash Shampoo Shuttle will be a standout in your salon. It features a sleek chrome style and a comfortable seat cushion with a slight rise for client comfort. The beautiful flat armrests and the overall sleek design, adds elegance to any salon setting, while also creating a distinct style for your space.

Includes tilting porcelain bowl w/ 6" range (CB86 suggested model), pivoting lumbar-support back, adjustable-locking seat w/ 6" travel, hinged door on rear for plumbing access.

## TECHNICAL INFORMATION

- Overall size 24.5"W x 48"D x 40"H
- Width between arms 20.5"
- Height to seat 18"
- Depth of seat 19.5"