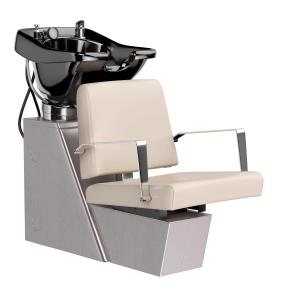

# LILA BACKWASH SHUTTLE SHAMPOO ON VEECO BRUSHED STAINLESS STEEL CHASSIS

SKU:E3-V-BWS

With its modern styling, the Lila Backwash Shampoo Shuttle on our Brushed Stainless Chassis will be a standout in your salon. It features a sleek chrome style and a comfortable seat cushion with a slight rise for client comfort. The beautiful flat armrests and the overall sleek design, adds elegance to any salon setting, while also creating a distinct style for your space.

Includes tilting CB85 porcelain bowl w/ 6" range, pivoting lumbarsupport back, adjustable-locking seat w/ 6" travel, side access door. Designed to replace traditional Sidewash shampoo bowl.