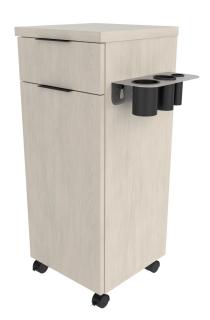

## SKU:E1001

The Finley Portable Styling Station is a slim, low profile styling station that provides the perfect complement to any salon space. It's just the right amount of storage and organization you need while looking effortlessly elegant.

Twin casters allow you to move this station where and when you need it.

Mirror ordered separately.

## TECHNICAL INFORMATION

- Overall size 15+6"W x 15.5"D x 39"H
- Stainless steel tool panel
- Full extension drawer
- Lower cabinet storage
- Premium twin wheel casters