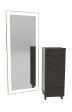

## SKU:E1003

The Nico styling station is a contemporary design that features extra drawer storage, and a tip out tool panel to make the most of your space. The clean lines and pull color accents make this a perfect fit for any salon.

The industrial casters make this easy to move when and where you need it.

Mirror ordered separately.