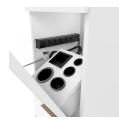

#### TECHNICAL INFORMATION

- Overall size 16"W x 15.5"D x 42"H
- Three full extension drawers
- Fully equipped tip-out tool panel
- Industrial Casters
- Six outlet power strip