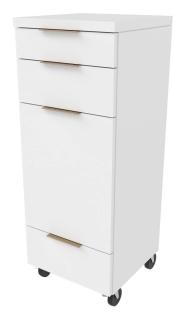

## SKU:E1003

The Nico styling station is a contemporary design that features extra drawer storage, and a tip out tool panel to make the most of your space. The clean lines and pull color accents make this a perfect fit for any salon.

The industrial casters make this easy to move when and where you need it.

Mirror ordered separately.

#### TECHNICAL INFORMATION

- Overall size 16"W x 15.5"D x 42"H
- Three full extension drawers
- Fully equipped tip-out tool panel
- Industrial Casters
- Six outlet power strip