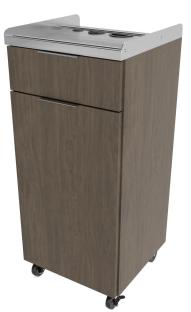

#### SKU:E1008

This LF Portable Styling Station is the perfect way to have function and beauty in one. The stainless steel top protects from color or other spills, and the built-in tool holders allow for an organized space. The industrial casters mean this classic style will look great wherever you decide to use it.

## TECHNICAL INFORMATION

- Overall size 18"W x 18"D x 41"H
- Stainless steel top with stainless rails that double as handles
- Top mounted tool holders
- One full extension drawer
- Lower cabinet storage
- Industrial casters