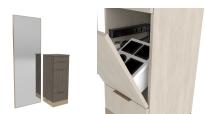

#### SKU:E1013P

The Nico styling station is a clean, contemporary design that features extra drawer storage, and a tip out tool panel to make the most of your space. The drawer pulls and toe kick color accents make this a perfect fit for any salon.

Mirror ordered separately.

### TECHNICAL INFORMATION

- Overall size 16"W x 15.5"D x 42"H
- Three full extension drawers
- Fully equipped tip-out tool panel
- Six outlet power strip
- Metal accent toe-kick