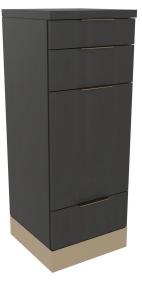

#### SKU:E1013P

The Nico styling station is a clean, contemporary design that features extra drawer storage, and a tip out tool panel to make the most of your space. The drawer pulls and toe kick color accents make this a perfect fit for any salon.

### TECHNICAL INFORMATION

- Overall size 16"W x 15.5"D x 42"H
- Three full extension drawers
- Fully equipped tip-out tool panel
- Six outlet power strip
- Metal accent toe-kick