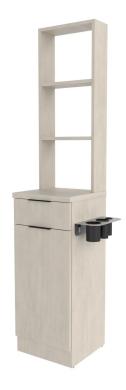

## SKU:E1031-R1

Our Finley Portable Styling Station is a slim styling station that provides the perfect complement to any salon space. It's just the right amount of storage and organization you need while looking effortlessly elegant.

The framed retail tower section giving you a place to showcase your retail items.

Mirror ordered separately.

#### TECHNICAL INFORMATION

- Overall size 15+6"W x 15.5"D x 78"H
- Stainless steel tool panel
- Full extension drawer
- Lower cabinet storage
- Retail shelving in a "framed" style Finished toe-kick for a customized look