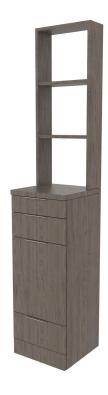

# NICO STYLING TOWER W/ FRAMED RETAIL

## SKU:E1033-R1

The Nico Tower styling station is a clean, contemporary design that features extra drawer storage, and a tip out tool panel to make the most of your space. The drawer pull color accents make this a perfect fit for any salon.

The retail shelving give you the perfect place to showcase your retail items.

Mirror ordered separately.

#### TECHNICAL INFORMATION

- Overall size 16"W x 15.5"D x 81"H
- Three full extension drawers
- Fully equipped tip-out tool panel
- Retáil s'helving in a "framed" style
- Six outlet power strip