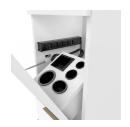

#### TECHNICAL INFORMATION

- Overall size 16"W x 15.5"D x 81"H
- Three full extension drawers
- Fully equipped tip-out tool panel
- Retáil s'helving in a "framed" style
- Six outlet power strip