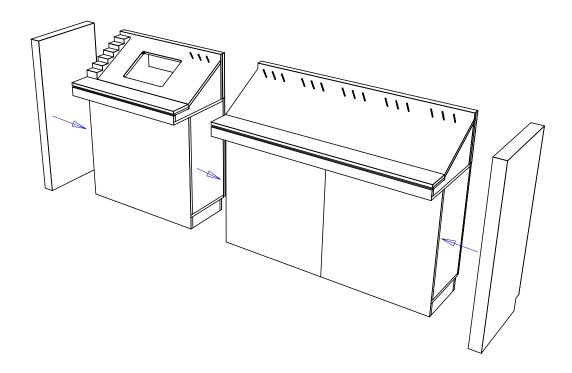

Fluorescent light fixtures are to be wired by the electrician. The electrician is also responsible for cutting an appropriate entry point for getting power to the light.

Attach adjacent cabinets, end panels, and support legs by fastening through the pre-drilled holes with the provided connector bolts. These bolts will thread into a factory installed threaded fastener, t-nut or provided matching connector nut depending upon the application and visibility of the fasteners. Some applications may require drilling holes on-site and the use of 1 ¼" wood screws and decorative washers.