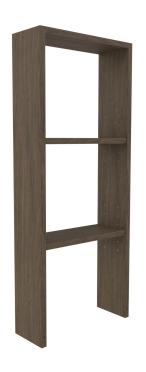

# STYLING STATION SHALLOW FRAMED RETAIL

SKU:853-95

Styling station shallow framed retail • with fixed shelves

#### **TECHNICAL INFORMATION**

- Overall size 15-18"W x 6"D x 39"H
- Retail shelving in a "framed" style