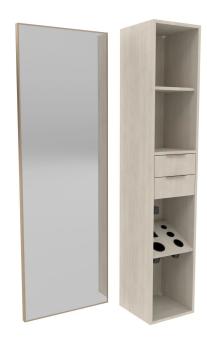

#### SKU:E1041

The Essentials Formula Tower is a beautiful, fully functional station with extra storage options to keep your tools neatly organized and at your fingertips. Designed to be the perfect solution for all stylists and beauty professionals who want to keep it simple, yet stylish!

Mirror ordered separately.

## **TECHNICAL INFORMATION**

- Overall size 15"W x 14.5"D x 76"H
- Front facing with a slim profile
- Easy access tool panel
- Two full extension drawers
- Upper storage/display with adjustable shelf
- Lower storage (perfect for waste can)
- Six outlet power strip