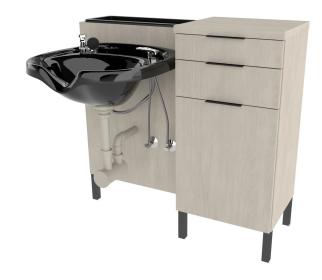

# ASPEN WET STATION W/ METAL LEGS

## SKU:E1052P

Our Aspen Wet Station is designed to efficiently manage all the touches that go into completing a guest's experience, by allowing the guest to conveniently stay in the same chair for shampooing and styling.

The pull out tool panel provides convenience and accessibility, the drawer storage helps you stay organized, and the metal legs, available in three colors, add a subtle touch of detail.

The design is simple, modern and stylish, a great fit with any decor.

## TECHNICAL INFORMATION

- Overall size 41.5"W x 15.5"D x 39"H
- Free standing w/ metal legs
- Top access molded bottle well
- Two full extension drawers
- Full extension tool panel drawer
- Six outlet power strip
- Mirror and Bowl ordered separately