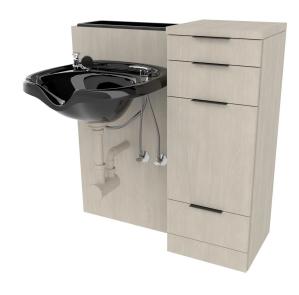

# SKU:E1053

This Nico Wet Station features clean lines, extra side storage, and molded bottle well. This unit is perfect for small space.

Mirror and bowl ordered separately.

# **TECHNICAL INFORMATION**

- Overall size 39.625"W x 15.5"D x 42"H
- Three full extension drawers
- Top access molded bottle well
- Fully equipped tip-out tool panel Finished toe-kick for a customized look
- Six outlet power strip