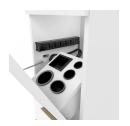

# **TECHNICAL INFORMATION**

- Overall size 39.625"W x 15.5"D x 42"H
- Three full extension drawers
- Top access molded bottle well
- Fully equipped tip-out tool panel Finished toe-kick for a customized look
- Six outlet power strip