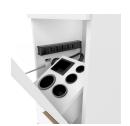

## TECHNICAL INFORMATION

- Overall size 39.625"W x 15.5"D x 42"H
- Three full extension drawers
- Top access molded bottle well
- Fully equipped tip-out tool panel
- Metal accent toe-kick
- Six outlet power strip
- SHIPPING INFORMATION