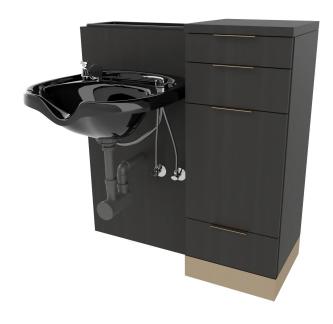

## SKU:E1053P

This Nico Wet Station features clean lines, extra side storage, and molded bottle well. This unit is perfect for small space. The toe kick can be an accent of color to add style and create interest.

## TECHNICAL INFORMATION

- Overall size 39.625"W x 15.5"D x 42"H
- Three full extension drawers
- Top access molded bottle well
- Fully equipped tip-out tool panel
- Metal accent toe-kick
- Six outlet power strip
- SHIPPING INFORMATION