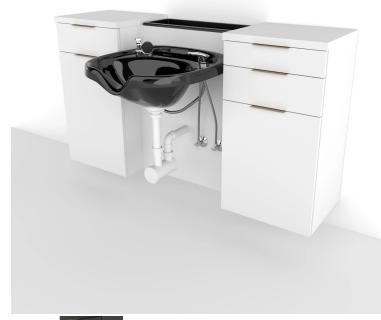

## SKU:E1062

Our Aspen Wet Station is designed to efficiently manage all the touches that go into completing a guest's experience, by allowing the guest to conveniently stay in the same chair for shampooing and styling.

The pull out tool panel provides convenience and accessibility, this wider unit gives you extra storage, helping you stay organized, and wall mounting that allows you to free up floor space.

The design is simple, modern and stylish, a great fit with any decor.

# TECHNICAL INFORMATION

- Overall size 60"W x 15.5"D x 33"H
- Wall-mounted
- Top access molded bottle well
- Three full extension drawers
- Full extension tool panel drawer
  Lower cabinet storage with adjustable st
- Lower cabinet storage with adjustable shelf
- Six outlet powerstrip
- Mirror and bowl ordered separately