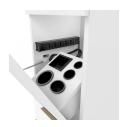

## TECHNICAL INFORMATION

- Overall size 55.5"W x 15.5"D x 42"H
- Five full extension drawers
- Top access molded bottle wellFully equipped tip-out tool panel
- Lower cabinet storage with adjustable shelf
- Metal accent toe-kick
- Six outlet power strip