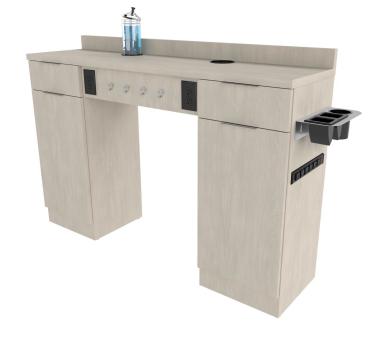

#### SKU:E1071P

Our Finley Barber Station is the perfect solution for any barbershop or salon. Its clean, modern lines are constructed of high quality materials, ensuring durability and lasting use.

The two built-in barbicide holders power stirp, and side tool holder provide a place for everything needed in the shop. Two additional storage spaces on both sides hold your styling and barber tools that need to be kept handy.

### TECHNICAL INFORMATION

- Overall size 58+6"W x 15.5"D x 39"H
- Stainless steel barber tool panel
- Two Barbicide container holders
- Four clipper hooks
- Two full extension drawers
- Two lower cabinets with storage and adjustable shelves
- Two front facing duplex outlets for easy access
- Six outlet power strip