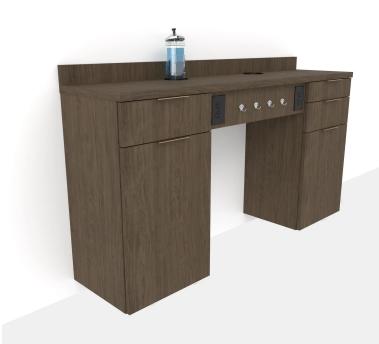

# SKU:E1072

The Aspen Floating Barber Station is sure to add a modern, stylish feel to any barbershop. This station features a clean, sleek design and is wall mounted, freeing up your floor space. It also includes a pull out tool panel for easy use, plus plenty of storage for all your styling and barber tools.

## TECHNICAL INFORMATION

- Overall size 64"W x 15.5"D x 33"H
- Wall-mounted
- Two Barbicide container holders
- Four clipper hooks
- Three full extension drawers
- Full extension barber tool panel drawer
- Lower cabinet storage with adjustable shelf
- Two front facing duplex outlets for easy access
- Six outlet power strip