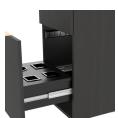

## TECHNICAL INFORMATION

- Overall size 64"W x 15.5"D x 39"H
- Free standing w/ metal legs
- Two Barbicide container holders
- Four clipper hooks
- Three full extension drawers
- Full extension barber tool panel drawer
- Lower cabinet storage with adjustable shelf
- Two front facing duplex outlets for easy access
- Six outlet power strip