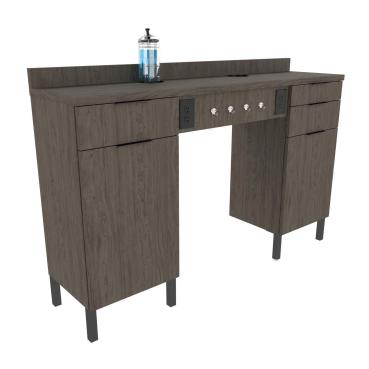

# ASPEN BARBER STATION W/

## SKU:E1072P

The Aspen Barber Station is sure to add a modern, stylish feel to any barbershop.

This station includes metal accent legs that are available in three color choices, a pull out tool panel for easy use, plus plenty of storage for all your styling and barber tools.

## TECHNICAL INFORMATION

- Overall size 64"W x 15.5"D x 39"H
- Free standing w/ metal legs
- Two Barbicide container holders
- Four clipper hooks
- Three full extension drawers
- Full extension barber tool panel drawer
- Lower cabinet storage with adjustable shelf
- Two front facing duplex outlets for easy access
- Six outlet power strip