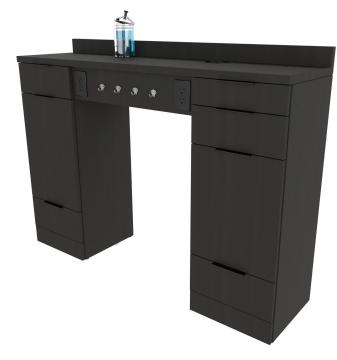

# NICO BARBER STATION

#### SKU:E1073

Our Nico Barber Station with finished toe-kick is the perfect solution for any barbershop or salon. Its clean, modern lines are constructed of high quality materials, ensuring durability and lasting use.

The two built-in barbicide holders, storage on both sides and a tipout tool holder provide a place for everything needed in the shop.

Mirror ordered separately.

## TECHNICAL INFORMATION

- Overall size 60"W x 15.5"D x 42"H
- · Five full extension drawers
- Two Barbicide container holders
- Four clipper hooks
- Fully equipped tip-out barber tool panel
- Lower cabinet storage with adjustable shelf
- Finished toe-kick for a customized look
- Two front facing duplex outlets for easy access
- Six outlet power strip