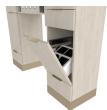

The two built-in barbicide holders, storage on both sides and a tipout tool holder provide a place for everything needed in the shop.

Mirror ordered separately.

## TECHNICAL INFORMATION

- Overall size 60"W x 15.5"D x 42"H
- · Five full extension drawers
- Two Barbicide container holders
- Four clipper hooks
- Fully equipped tip-out barber tool panel
- Lower cabinet storage with adjustable shelf
- Finished toe-kick for a customized look
- Two front facing duplex outlets for easy access
- Six outlet power strip