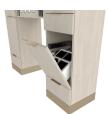

The two built-in barbicide holders, storage on both sides and a tipout tool holder provide a place for everything needed in the shop.

Mirror ordered separately.

#### TECHNICAL INFORMATION

- Overall size 60"W x 15.5"D x 42"H
- Five full extension drawers
- Two Barbicide container holders
- Four clipper hooks
- Fully equipped tip-out barber tool panel
- Lower cabinet storage with adjustable shelf
- Metal accent toe-kick
- Two front facing duplex outlets for easy access
- Six outlet power strip