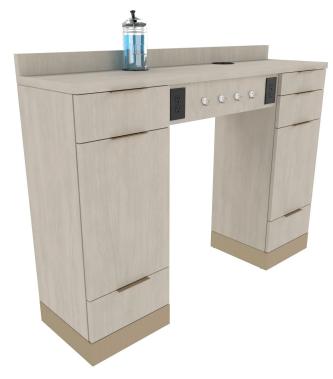

### SKU:E1073P

Our Nico Barber Station with metal accent toe-kick is the perfect solution for any barbershop or salon. Its clean, modern lines are constructed of high quality materials, ensuring durability and lasting use.

The two built-in barbicide holders, storage on both sides and a tipout tool holder provide a place for everything needed in the shop.

Mirror ordered separately.

#### TECHNICAL INFORMATION

- Overall size 60"W x 15.5"D x 42"H
- Five full extension drawers
- Two Barbicide container holders
- Four clipper hooks
- Fully equipped tip-out barber tool panel
- Lower cabinet storage with adjustable shelf
- Metal accent toe-kick
- Two front facing duplex outlets for easy access
- Six outlet power strip