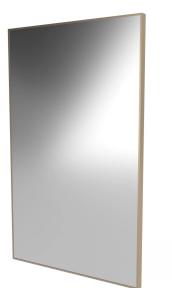

# RECTANGULAR MIRROR WITH METAL FRAME

SKU:M01-30X48

Rectangular Mirror with Metal Frame • Elevate the look of your salon with this clean-lined, modern mirror with metal frame accent.

## TECHNICAL INFORMATION

- Overall size 30"W x 1.5"D x 48"H
- Wall mounted mirror panel
- Specify frame color: Gold, Silver or Black