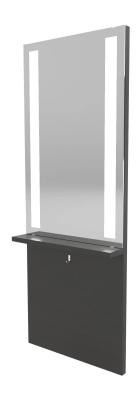

# ROOTS MIRROR, FRAME, AND LEDGE W/ DIRECT LED LIGHTING

# SKU:M06

Roots Mirror, Frame, and Ledge w/ Direct LED Lighting • specify hard-wired or plug needed

# TECHNICAL INFORMATION

- Overall size 30"W x 7"D x 78"H
- LED wall mounted mirror w/ ledge
- Bag/ purse hook Specify hard-wired or plug needed
- Specify laminate color