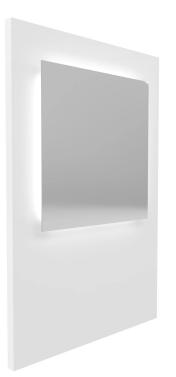

**COLLING SQUARE MIRROR W/**INDIRECT LED LIGHTING

SKU:M05LED-36X36

Floating Square Mirror w/ Indirect LED Lighting  ${\boldsymbol{\cdot}}$  specify hard-wired or plug needed

## TECHNICAL INFORMATION

- Overall size 36"W x 2"D x 36"H
- LED back-lit wall mounted mirror
- Specify hard-wired or plug needed