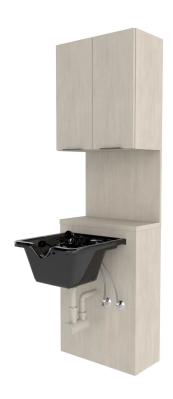

# ESSENTIALS BULKHEAD W/ UPPER STORAGE - 24" MODEL

## SKU:E1101-24

Our Essentials Bulkhead include upper cabinets with adjustable shelves for clean towels and supplies, keeping your shampoo area neat and organized.

## **TECHNICAL INFORMATION**

- Overall size 24"W x 12"D x 81"H
- Two upper cabinets with adjustable shelves
- Full width/height backsplash
- Generous surface space for products
  Pictured with CB19 bowl, ordered separately
- Also available in 42"W, 45"W or 48"W