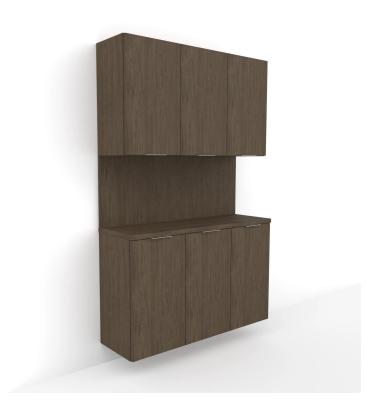

## SKU:E1103-48

The Aspen Floating Backbar Storage is a stylish addition to any salon or spa, and instantly makes your space more efficient. With upper and lower cabinets, as well as a generous countertop, this cabinet easily accommodates your storage needs.

The entire unit is wall-mounted freeing up floor space and providing ability to clean under the cabinet.

## TECHNICAL INFORMATION

- Overall size 48"W x 15"D x 75"H
- Wall mounted
- Five storage cabinets with adjustable shelves
- Full width/height backsplash
- Tip-out soiled towel bin (lower right)