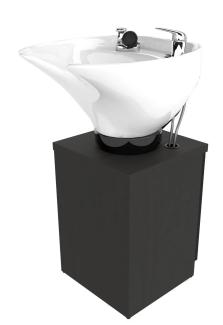

# SHAMPOO PEDESTAL INCLUDING TILTING BOWL

## SKU:E1106-16

Shampoo Pedestal including Tilting Bowl • choose between models CB82 and CB86 for best client experience.

## **TECHNICAL INFORMATION**

- Overall size 16"W x 16"D x 23"H
- CB86 Porcelain tilting bowl included
- Plumbed from the floor
- Plumbing access in door in the back
- Can be used as side or back wash