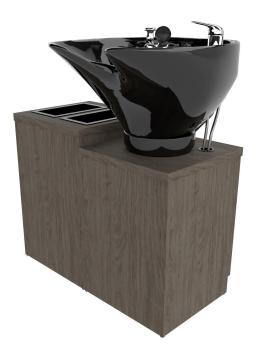

# Shampoo pedestal Including tilting bowl With bottle well storage Cabinet

#### SKU:E1106-32

Shampoo Pedestal including Tilting Bowl with Bottle Well Storage Cabinet • choose between models CB82 and CB86 for best client experience

### TECHNICAL INFORMATION

- Overall size 32"W x 16"D x 25.5"H
- CB86 Porcelain tilting bowl included
- Plumbing access in back
- Two molded bottle wells with cabinet storage