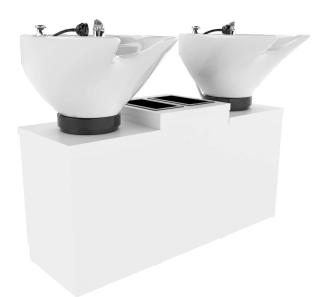

#### SKU:E1106-48

Twin Shampoo Pedestals including Tilting Bowls with Bottle Well Storage Cabinet • choose between models CB82 and CB86 for best client experience

## TECHNICAL INFORMATION

- Overall size 48"W x 16"D x 25.5"H
- Two CB86 Porcelain tilting bowls included
- Plumbing access in back
- Two molded bottle wells with cabinet storage