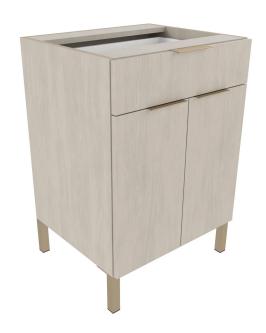

# 24" DOOR DRAWER BASE -WITH I FGS

### SKU:E1112P

24" Door Drawer Base - with legs • includes a top drawer and adjustable shelf in open cabinet below

### **TECHNICAL INFORMATION**

- Overall size 24"W x 20"D x 34.75"H
- Build your custom storage area
- One drawer
- Two cabinet doors w/ two adjustable shelves
- Metal legs for an added accent
- Countertops & backsplashes purchased separately