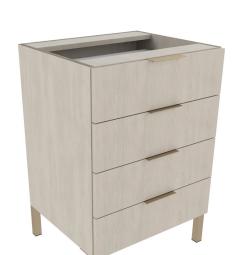

# 24" 4 DRAWER BASE CABINET - WITH LEGS

# SKU:E1114P

24" 4 Drawer Base Cabinet - with legs • includes four full width drawers

# **TECHNICAL INFORMATION**

- Overall size 24"W x 20"D x 34.75"H
- Build your custom storage area
- Four drawers
- Metal legs for an added accent
- Countertops & backsplashes purchased separately