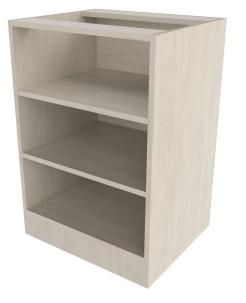

# 24" OPEN BASE CABINET

## SKU:E1115

24" Open Base Cabinet • includes two adjustable shelves

## TECHNICAL INFORMATION

- Overall size 24"W x 20"D x 34.75"H
- Build your custom storage area
- Open storage with two adjustable shelves
- Finished toe-kick for a customized look
- Countertops & backsplashes purchased separately