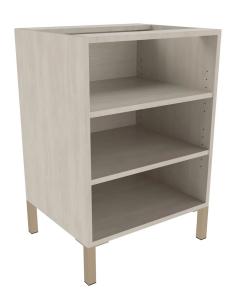

# 24" OPEN BASE CABINET -WITH I FGS

## SKU:E1115P

24" Open Base Cabinet - with legs • includes two adjustable shelves

## **TECHNICAL INFORMATION**

- Overall size 24"W x 20"D x 34.75"H
- Build your custom storage area
- Open storage with two adjustable shelves Metal legs for an added accent
- Countertops & backsplashes purchased separately