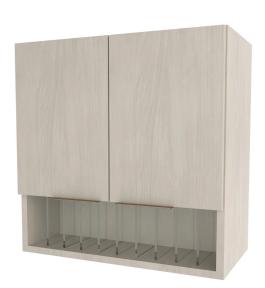

# 24' UPPER STORAGE AND CUBBY CABINET

# SKU:E1119

24' Upper storage and cubby cabinet  $\bullet$  includes 9 cubbies approx 2'w x 6"h and one adjustable shelf

# TECHNICAL INFORMATION

- Overall size 24"W x 12"D x 27"H
- Build your custom storage area
- Upper cabinet storage with one adjustable shelf and 9 acrylic color cubbies
- Each cubbie measures: 2"W x 6"H